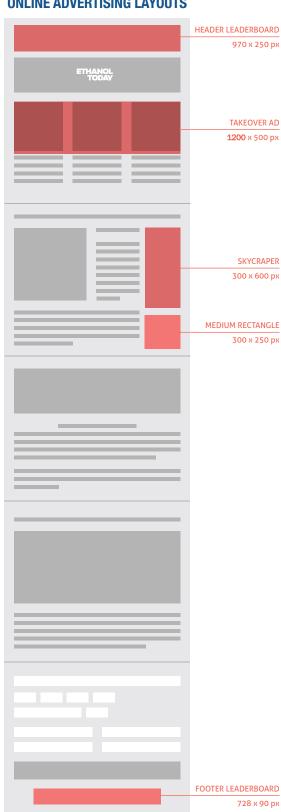

#### **ONLINE ADVERTISING LAYOUTS**

#### **HEADER LEADERBOARD** (4X AVAILABLE/MONTH)

| AD SIZE<br>970 x 250 px                 | 1 mo.<br>\$1,200 | 3 mos.<br>\$1,000 | 6 mos.<br>\$800 | <b>12 mos.</b><br>\$600 |  |  |  |
|-----------------------------------------|------------------|-------------------|-----------------|-------------------------|--|--|--|
| TAKEOVER AD (1X AV                      |                  |                   |                 |                         |  |  |  |
| AD SIZE                                 | 1 mo.            | 3 mos.            | 6 mos.          | 12 mos.                 |  |  |  |
| 1200 х 500 рх                           | \$3,000          | \$2,800           | \$2,600         | \$2,400                 |  |  |  |
| SKYSCRAPER (4X AVAILABLE/MONTH)         |                  |                   |                 |                         |  |  |  |
| AD SIZE                                 | 1 mo.            | 3 mos.            | 6 mos.          | <b>12 mos.</b>          |  |  |  |
| 300 х 600 рх                            | \$1,300          | \$1,100           | \$900           | \$700                   |  |  |  |
| MEDIUM RECTANGLE (4X AVAILABLE/MONTH)   |                  |                   |                 |                         |  |  |  |
| AD SIZE                                 | 1 mo.            | 3 mos.            | 6 mos.          | <b>12 mos.</b>          |  |  |  |
| 300 х 250 рх                            | \$1,100          | \$900             | \$700           | \$500                   |  |  |  |
| FOOTER LEADERBOARD (4X AVAILABLE/MONTH) |                  |                   |                 |                         |  |  |  |
| AD SIZE                                 | 1 mo.            | 3 mos.            | 6 mos.          | <b>12 mos.</b>          |  |  |  |
| 728 х 90 рх                             | \$600            | \$500             | \$400           | \$300                   |  |  |  |
|                                         |                  |                   |                 |                         |  |  |  |