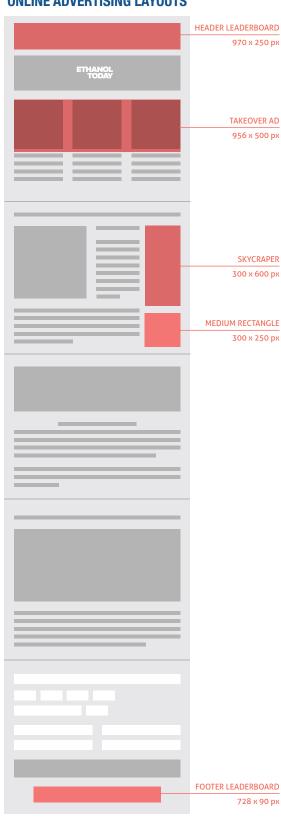

# **ONLINE ADVERTISING LAYOUTS**

## **HEADER LEADERBOARD (4X AVAILABLE/MONTH)**

| AD SIZE<br>970 x 250 px                 | 1 mo.<br>\$1,200 | 3 mos.<br>\$1,000 | 6 mos.<br>\$800 | <b>12 mos.</b><br>\$600 |
|-----------------------------------------|------------------|-------------------|-----------------|-------------------------|
| TAKEOVER AD (1X AV                      |                  |                   |                 |                         |
| AD SIZE                                 | 1 mo.            | 3 mos.            | 6 mos.          | 12 mos.                 |
| 956 х 500 рх                            | \$3,000          | \$2,800           | \$2,600         | \$2,400                 |
| SKYSCRAPER (4X AVAILABLE/MONTH)         |                  |                   |                 |                         |
| AD SIZE                                 | 1 mo.            | 3 mos.            | 6 mos.          | 12 mos.                 |
| 300 х 600 рх                            | \$1,300          | \$1,100           | \$900           | \$700                   |
| MEDIUM RECTANGLE (4X AVAILABLE/MONTH)   |                  |                   |                 |                         |
| AD SIZE                                 | 1 mo.            | 3 mos.            | 6 mos.          | 12 mos.                 |
| 300 х 250 рх                            | \$1,100          | \$900             | \$700           | \$500                   |
| FOOTER LEADERBOARD (4X AVAILABLE/MONTH) |                  |                   |                 |                         |
| AD SIZE                                 | 1 mo.            | 3 mos.            | 6 mos.          | 12 mos.                 |
| 728 х 90 рх                             | \$600            | \$500             | \$400           | \$300                   |
|                                         |                  |                   |                 |                         |