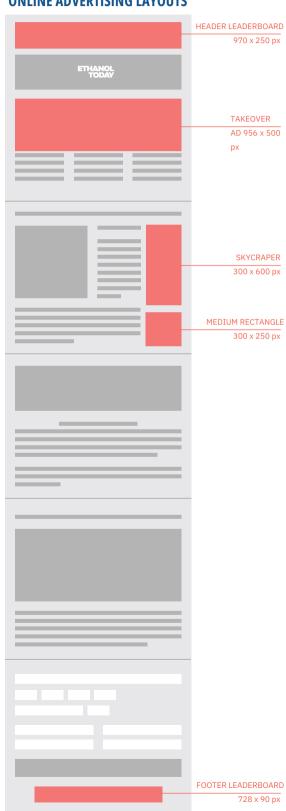

### **ONLINE ADVERTISING LAYOUTS**

### **HEADER LEADERBOARD** (4X AVAILABLE/MONTH)

| <b>AD SIZE</b><br>970 x 250 px          | 1 mo.<br>\$1,200      | 3 mos.<br>\$1,000 | 6 mos.<br>\$800   | <b>12 mos.</b><br>\$600 |  |  |
|-----------------------------------------|-----------------------|-------------------|-------------------|-------------------------|--|--|
| TAKEOVER AD (1X AVAILABLE/MONTH)        |                       |                   |                   |                         |  |  |
| <b>AD SIZE</b> 956 x 500 px             | 1 mo.<br>\$3,000      | 3 mos.<br>\$2,800 | 6 mos.<br>\$2,600 | <b>12 mos.</b> \$2,400  |  |  |
| SKYSCRAPER (4X AVAILABLE/MONTH)         |                       |                   |                   |                         |  |  |
| <b>AD SIZE</b> 300 x 600 px             | 1 mo.<br>\$1,300      | 3 mos.<br>\$1,100 | 6 mos.<br>\$900   | <b>12 mos.</b><br>\$700 |  |  |
| MEDIUM RECTANGLE (4X AVAILABLE/MONTH)   |                       |                   |                   |                         |  |  |
| <b>AD SIZE</b> 300 x 250 px             | 1 mo.<br>\$1,100      | 3 mos.<br>\$900   | 6 mos.<br>\$700   | <b>12 mos.</b><br>\$500 |  |  |
| FOOTER LEADERBOARD (4X AVAILABLE/MONTH) |                       |                   |                   |                         |  |  |
| <b>AD SIZE</b><br>728 x 90 px           | <b>1 mo.</b><br>\$600 | 3 mos.<br>\$500   | 6 mos.<br>\$400   | <b>12 mos.</b><br>\$300 |  |  |